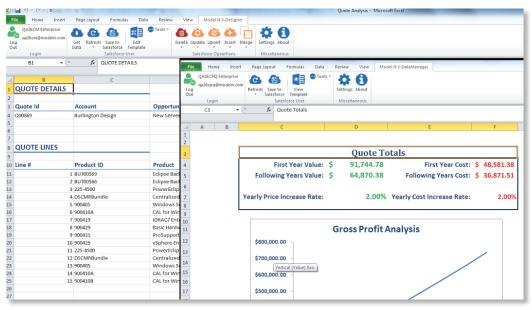

# **Making Revenue Management Faster and Easier**

| 10 - Cx - A       |                                                    |                                                                                            | Quote Analysis - Microsoft              | Excel                | _          |          | _           | _               | -           |   |   |
|-------------------|----------------------------------------------------|--------------------------------------------------------------------------------------------|-----------------------------------------|----------------------|------------|----------|-------------|-----------------|-------------|---|---|
| le Home Insert    | Page Layout Formulas Data                          | Review View Model NX-Designer                                                              |                                         |                      |            |          |             |                 |             |   |   |
| QA26CM Enterprise | A A A                                              | Tools · 😝 👸 🍇 🖎 🕞 📛 🐧                                                                      |                                         |                      |            |          |             |                 |             |   |   |
| qa26cm@modeln.com |                                                    |                                                                                            |                                         |                      |            |          |             |                 |             |   |   |
| og<br>rut         | Get Refresh Save to Edit  Data Salesforce Template | Delete Update Upsert Insert Merge Settings About                                           |                                         |                      |            |          |             |                 |             |   |   |
| Login             | Salesforce User                                    | Salesforce Opeartions Miscellaneous                                                        |                                         |                      |            |          |             |                 |             |   |   |
| 81 -              | ■ A QUOTE DETAILS                                  |                                                                                            |                                         |                      |            |          |             |                 |             |   |   |
|                   |                                                    |                                                                                            |                                         |                      |            |          |             |                 |             |   |   |
| В                 | C                                                  | D                                                                                          | E                                       | F                    | G          | н        | 1           | 1               | K           | L |   |
| QUOTE DETAILS     |                                                    |                                                                                            |                                         |                      |            |          |             |                 |             |   |   |
| QUOTE BETTHES     |                                                    |                                                                                            |                                         |                      |            |          |             |                 |             |   |   |
| Quote Id          | Account                                            | Opportunity                                                                                | Contact                                 | Price Segment        | Price Date | Status   | Varsion #   | Expiration Date |             |   |   |
| Quote 10          |                                                    | New Servers for Burlington                                                                 | Jennifer McNamee                        | Manufacturing        | 6/14/2016  |          | \$ 1.00     |                 |             |   | - |
| QUUSOS            | Burlington Design                                  | new Servers for Burnington                                                                 | Jennifer McNamee                        | Manuracturing        | 0/14/2016  | brant    | \$ 1.00     | 7/14/2016       |             |   |   |
|                   |                                                    |                                                                                            |                                         |                      |            |          |             |                 |             |   |   |
|                   |                                                    |                                                                                            |                                         |                      |            |          |             |                 |             |   |   |
| OUOTE LINES       |                                                    |                                                                                            |                                         |                      |            |          |             |                 |             |   |   |
| QUUTE LINES       |                                                    |                                                                                            |                                         |                      |            |          |             |                 |             |   |   |
| Line #            | Product ID                                         | Product                                                                                    | Billing Frequency                       | List Price           | Quantity   | Discount | Hall Dales  | Extended Price  | Unit Cost   |   |   |
| Line #            | 1 BU700569                                         |                                                                                            |                                         | S 158.56             |            | 90.54    |             |                 |             |   | - |
|                   | 2 8U700566                                         | Eclipse Backup for Business up to 200TB<br>Eclipse Backup for Business unlimited Computers | One Time<br>Monthly                     | S 158.50<br>S 219.90 |            | 56.00    | \$ 15.00    |                 |             |   |   |
|                   | 3 225-4500                                         | PowerEclipse X500                                                                          | One Time                                | \$ 6,500,00          |            | 50.00    | \$ 6,500,00 |                 |             |   |   |
|                   | 4 DSCMRBundle                                      | Centralized Mgmt & Reporting                                                               | Yearly                                  | \$ 975.00            |            | 10.00    | \$ 6,500.00 |                 |             |   |   |
|                   | 5 900405                                           | Windows Server 2012, Enterprise                                                            | One Time                                | \$ 4.441.88          |            | 10.00    | \$ 4,441.88 |                 |             |   |   |
|                   | 6 900410A                                          | CAL for Windows: 1-10 Licenses                                                             | Monthly                                 | \$ 93.75             |            |          | \$ 93.75    |                 |             |   |   |
|                   | 7 900419                                           | iDRAC7 Enterprise for Blades                                                               | One Time                                | \$ 748.13            |            | -        | \$ 748.13   |                 |             |   |   |
|                   | 8 900429                                           | Basic Hardware Warranty Repair: 5x10 HW-Only, 5x10 NBD Onsite                              | Yearly                                  | \$ 149.50            |            | 8,84     | \$ 136.28   |                 |             |   |   |
|                   | 9 900431                                           | ProSupport and NBD On-site Service (year-to-year renewal)                                  | Yearly                                  | \$ 206.34            |            | 8,84     | \$ 188.09   |                 |             |   |   |
|                   | 10 900425                                          | vSphere Enterprise v5.x                                                                    | Yearly                                  | \$ 7.816.88          |            | 8.84     | \$ 7,125,75 |                 |             |   |   |
|                   | 11 225-4500                                        | PowerEclipse X500                                                                          | One Time                                | \$ 6,500,00          |            | 100      | \$ 6,500,00 |                 | \$ 2,000,00 |   |   |
|                   | 12 DSCMRBundle                                     | Centralized Mgmt & Reporting                                                               | Yearly                                  | \$ 975.00            |            | 10.00    | \$ 877.50   |                 |             |   |   |
|                   | 13 900405                                          | Windows Server 2012, Enterprise                                                            | One Time                                | \$ 4,441,88          |            | 20100    | \$ 4,441.88 |                 | \$ 2,443,03 |   |   |
|                   | 14 900410A                                         | CAL for Windows: 1-10 Licenses                                                             | Monthly                                 | \$ 93.75             |            |          | \$ 93.75    |                 |             |   |   |
|                   | 15 9004108                                         | CAL for Windows: 11-50 Licenses                                                            | Monthly                                 | \$ 90.00             |            |          | \$ 90.00    |                 |             |   |   |
|                   |                                                    |                                                                                            |                                         |                      |            |          |             |                 |             |   |   |
| 7                 |                                                    |                                                                                            |                                         |                      |            |          |             |                 |             |   |   |
| QUOTE SUBLINE     | S                                                  |                                                                                            |                                         |                      |            |          |             |                 |             |   |   |
|                   |                                                    |                                                                                            |                                         |                      |            |          |             |                 |             |   |   |
| Main Line #       | Parent Product                                     | Product                                                                                    | Billing Frequency                       | List Price           | Quantity   | Discount | Unit Price  | Extended Price  | Unit Cost   |   |   |
|                   | 2 Eclipse Backup for Business unli                 | Business Backup Dashboard and Analytics                                                    | ,,,,,,,,,,,,,,,,,,,,,,,,,,,,,,,,,,,,,,, |                      | 6.00       |          | -           |                 |             |   |   |
|                   |                                                    | Business Centralized Management Console                                                    |                                         |                      | 2.00       |          |             |                 |             |   |   |
|                   |                                                    | Introduction session to Business Backup Service                                            |                                         |                      | 1.00       |          |             |                 |             |   |   |
|                   |                                                    | Business Automatic Cloud Backup Control Center                                             |                                         |                      | 4.00       |          |             |                 |             |   |   |
|                   |                                                    | Business Backup Computers: Unlimited                                                       |                                         |                      | 1.00       | -        |             |                 |             |   |   |
|                   | 3 PowerEclipse X500                                | Single Processor                                                                           | One Time                                | \$ 200,00            | 1.00       |          | \$ 200,00   | \$ 200,00       | \$ 110.00   |   |   |